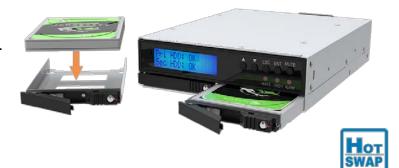

### 1 CD-Rom Bay 2 x 2.5" SATA Disk RAID Module

New Designed Tray Module with Key-lock for 2.5" HDD/SSD

New Design of iR2025 can install 2 x 2.5" SATA 6G hard disk, backup and protect the data and there is no need to worry about the entire system failure due to a single hard drive failure under the RAID 1 mode.

The iR2025 supports the fault tolerant mode of hot-swappable hard disks under RAID 1 status. iR2025 provides RAID mode button setting, it built-in LCD & LED display functions that can monitor and display the hard disk status. The iR2025 supports 1 x 5.25" optical disc drive size, this internal storage module can perfectly match servers, industrial computers, and workstations.

### Easy-to-use disk Tray module

RAIDON's easy-to-use disk tray module comes with a key lock and secures the disk with screws. User can buy several disk tray modules and secured the disks first, once there is one disk in iR2301 is failure, just replace the disk directly. It can greatly reduce the wait time for system maintenance.