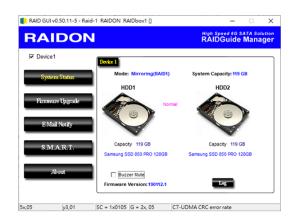

#### The Monitoring Utility

The Utility we provided now can read the disk S.M.A.R.T. information. Just open the Utility (RAID GUI) and click the "S.M.A.R.T." button, then you can check the disk status. It allows user to replace the disk before it is failure.