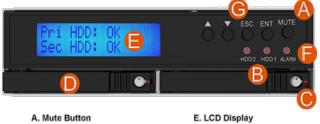

### **Product Appearance Description**

F. LED of failure Alarm

G. Configure Button

A. Mute Button

B. HDD status indicator LED

C. Key Lock

D. HDD tray

H. FAN connector

I. 7+15 Pin SATA Connector

J. Cooling Fan

| Model No.                             | iR2025                                                                                                                                                                                 |
|---------------------------------------|----------------------------------------------------------------------------------------------------------------------------------------------------------------------------------------|
| Interface                             | 1 x SATA III (6Gbps) Port                                                                                                                                                              |
| Compatible Disk                       | 2 x 2.5" SATA Disk (HDD/SSD)(under 9.5mm height)                                                                                                                                       |
| Certification                         | CE / FCC                                                                                                                                                                               |
| RAID Modes                            | RAID 1 & RAID 0                                                                                                                                                                        |
| Operating System                      | Windows · Linux                                                                                                                                                                        |
| Monitoring Software                   | Utility (Only for Windows)                                                                                                                                                             |
| Cooling System                        | 1 x 4cm Low Noise Fan                                                                                                                                                                  |
| Electrical and Operating Requirements | * Line voltage: 12V + 5V DC  * Operating temperature: 32° to 104° F (0° to 40° C)  * Storage temperature: -4° to 116° F (-20° to 47° C)  * Relative humidity: 5% to 95% non-condensing |
| Dimension and Weight                  | Height: 42 mm Width: 146 mm Depth: 198 mm                                                                                                                                              |
| Product Code                          | EAN:<br>UPC:                                                                                                                                                                           |
| Carton                                | 10pcs per carton                                                                                                                                                                       |
| Package Accessories                   | 1 x iR2025 1 x SATA cable 1 x Accessory kit 1 x Quick Installation Guide                                                                                                               |