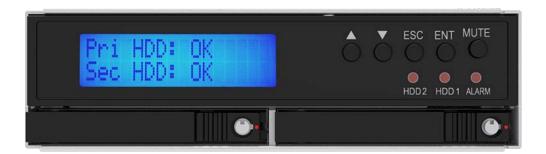

#### **LCD & LED User-friendly Display**

RAIDON iR2025 is equipped with clear readable LCD display and LED indicators for system monitoring during operation so users can easily grasp the status of the system at all times. Moreover, it comes with visual and audio alarms whenever failure occurs.

### **Product Appearance Description**

F. LED of failure Alarm

G. Configure Button

A. Mute Button

B. HDD status indicator LED

C. Key Lock

D. HDD tray

H. FAN connector