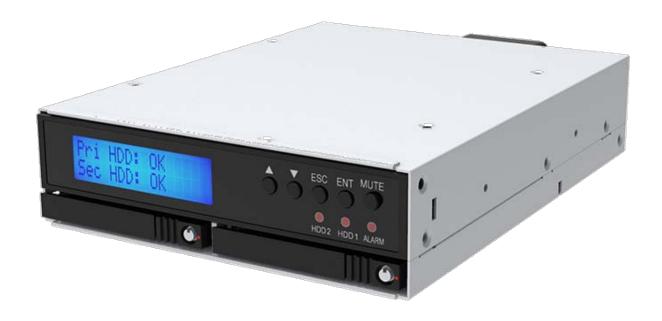

### 1 CD-Rom Bay 2 x 2.5" SATA Disk RAID Module

New Designed Tray Module with Key-lock for 2.5" HDD/SSD

New Design of iR2025 can install 2 x 2.5" SATA 6G hard disk, backup and protect the data and there is no need to worry about the entire system failure due to a single hard drive failure under the RAID 1 mode.

The iR2025 supports the fault tolerant mode of hot-swappable hard disks under RAID 1 status. iR2025 provides RAID mode button setting, it built-in LCD & LED display functions that can monitor and display the hard disk status. The iR2025 supports 1 x 5.25" optical disc drive size, this internal storage module can perfectly match servers, industrial computers, and workstations.

#### **LCD & LED User-friendly Display**

RAIDON iR2025 is equipped with clear readable LCD display and LED indicators for system monitoring during operation so users can easily grasp the status of the system at all times. Moreover, it comes with visual and audio alarms whenever failure occurs.

### **Product Appearance Description**

F. LED of failure Alarm

G. Configure Button

A. Mute Button

B. HDD status indicator LED

C. Key Lock

D. HDD tray

H. FAN connector